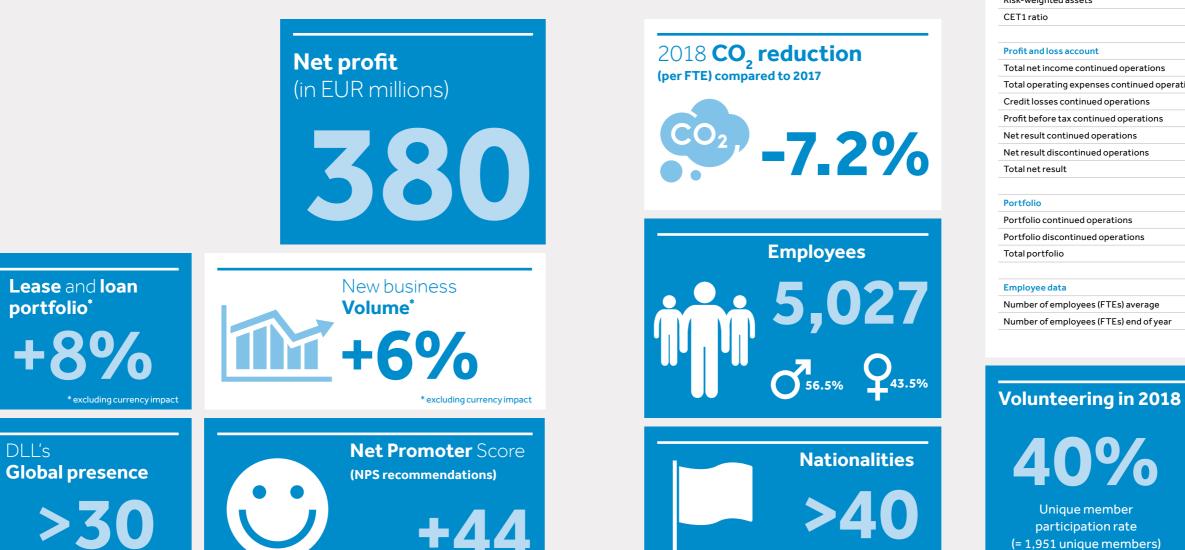

## **Key figures**

| • •                                            |        |        |
|------------------------------------------------|--------|--------|
| In millions of euros                           | 2018   | 2017   |
| Financial position and solvency at December 31 |        |        |
| Total assets/liabilities                       | 37,645 | 34,543 |
| Total equity                                   | 3,931  | 3,642  |
| Total non-controlling interest                 | 473    | 470    |
| Common Equity Tier 1 Capital (CET1)            | 2,966  | 2,436  |
| Risk-weighted assets                           | 19,406 | 18,041 |
| CET1 ratio                                     | 15.28% | 13.50% |
|                                                |        |        |
| Profit and loss account                        |        |        |
| Total net income continued operations          | 1,333  | 1,383  |
| Total operating expenses continued operations  | (724)  | (761)  |
| Credit losses continued operations             | (114)  | (105)  |
| Profit before tax continued operations         | 495    | 517    |
| Net result continued operations                | 380    | 588    |
| Net result discontinued operations             | 0      | 18     |
| Total net result                               | 380    | 606    |
|                                                |        |        |
| Portfolio                                      |        |        |
| Portfolio continued operations                 | 33,498 | 30,200 |
| Portfolio discontinued operations              | 0      | 644    |
| Total portfolio                                | 33,498 | 30,844 |
|                                                |        |        |
| Employee data                                  |        |        |
| Number of employees (FTEs) average             | 4,875  | 4,577  |
| Number of employees (FTEs) end of year         | 5,027  | 4,636  |
|                                                |        |        |

(= 1,951 unique members)

10,097 hours Time investment